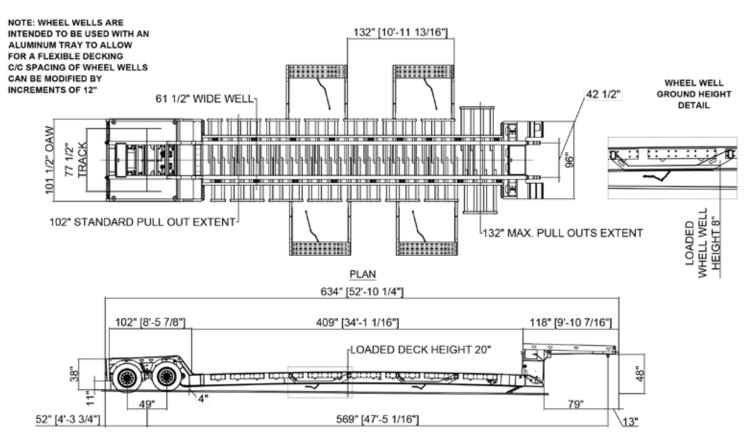

## MODEL: 35ADG2X53 AGC 35TON TANDEM AGRI - 102"- 49"- 61" WIDE WELL

NOTE: ALL DIMENSIONS ARE LOADED & NOMINAL.