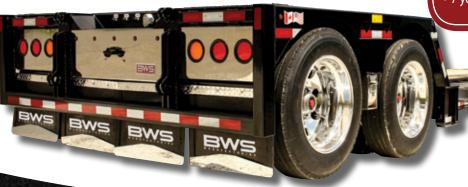

## INTRODUCING OUR AIR DETACHABLE CHOPPER TRAILER

Developed using the assistance of industry experts, this unit is designed to go to work and stay at work.

Very practical, very effective.

## **FEATURES & BENEFITS**

- · Saves infinite man hours.
- Minimal maintenance and operation costs.
- Designed specifically with forage harvesters in mind.
- Flip axles ready.
- Adjustable deck height.
- Heightened safety for the operator.
  - Aluminum pullouts from 102" wide for highway to 11' for wide loads.
  - Wideload lights.
- 3 year Paint warranty
- 5 year Structural warranty
- 6 year Haldex brake warranty
- 7 year Ultra Blue lighting system