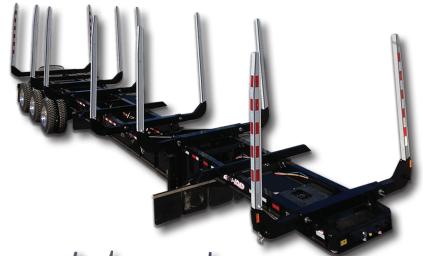

## FEATURES & BENEFITS

- Sliding and removable bunks, available in:
  - 8'6" wide
  - 9' 9'6" wide
  - 10' 10'6" wide
- 30,000 Ridewell suspension with check chains
- Setup for tandem or tridem trucks
- Drop frame design
- Available in standard over the road design or heavy duty off road design
- Optional extendable bunks
- Heavy duty stakes
- Two position king pin
- 3 year Paint warranty
- 5 year Structural warranty
- 6 year Haldex brake warranty
- 7 year Ultra Blue Lighting system