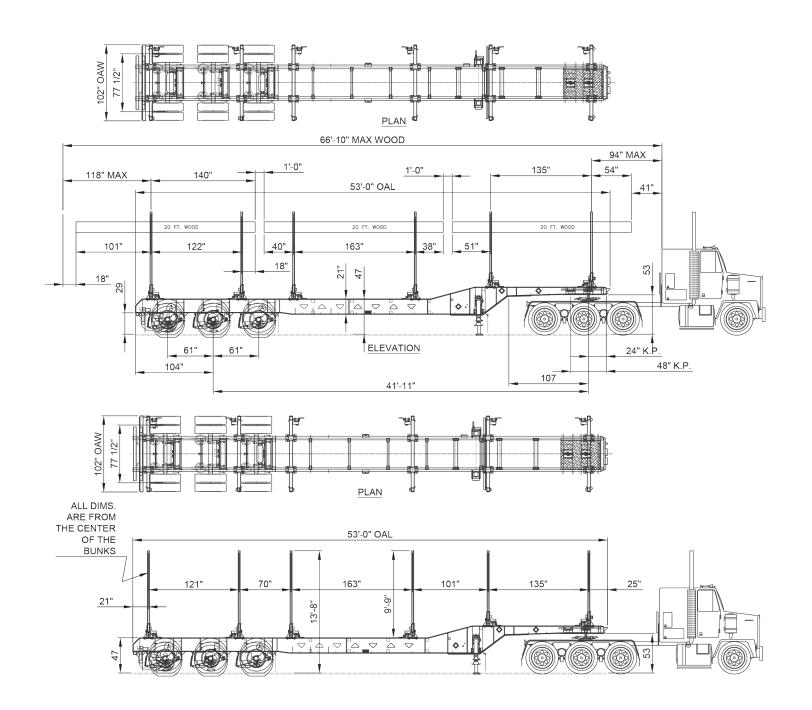

## FEATURES & BENEFITS

- Sliding and removable bunks, available in:
  - 8'6" wide
  - 9' 9'6" wide
  - 10' 10'6" wide
- 30,000 Ridewell suspension with check chains
- Setup for tandem or tridem trucks
- Drop frame design
- Available in standard over the road design or heavy duty off road design
- Optional extendable bunks
- Heavy duty stakes
- Two position king pin
- 3 year Paint warranty
- 5 year Structural warranty
- 6 year Haldex brake warranty
- 7 year Ultra Blue Lighting system