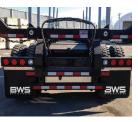

## FEATURES & BENEFITS

- Sliding and removable bunks, available in:
  - 8'6" wide
  - 9' 9'6" wide
  - 10' 10'6" wide
- 30,000 Ridewell suspension with check chains
- Setup for tandem or tridem trucks
- Drop frame design
- Available in standard over the road design or heavy duty off road design
- Optional extendable bunks
- Heavy duty stakes
- Two position king pin
- 3 year Paint warranty
- 5 year Structural warranty
- 6 year Haldex brake warranty
- 7 year Ultra Blue Lighting system