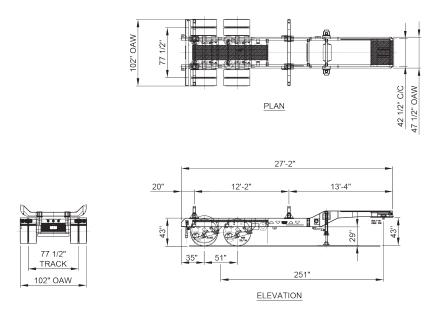

#### 27' LOGGING PULL B-TRAIN TRAILER MODEL 27LBT2X

NOTE: ALL DIMENSIONS ARE NOMINAL.