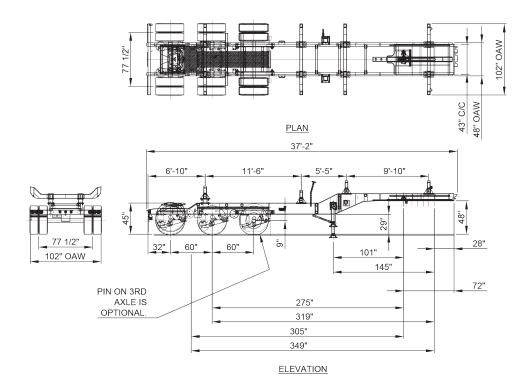

## 37' LOGGING LEAD B-TRAIN TRAILER MODEL 37LBT2X, 37LBT3X

NOTE: ALL DIMENSIONS ARE NOMINAL.