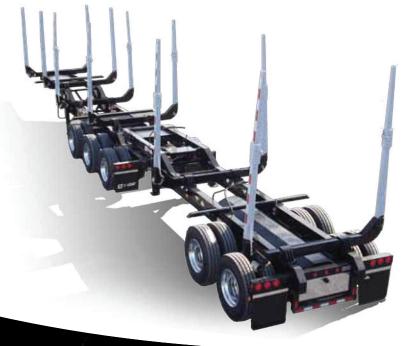

## 37' LOGGING LEAD B-TRAIN TRAILER MODEL 37LBT2X, 37LBT3X

NOTE: ALL DIMENSIONS ARE NOMINAL.