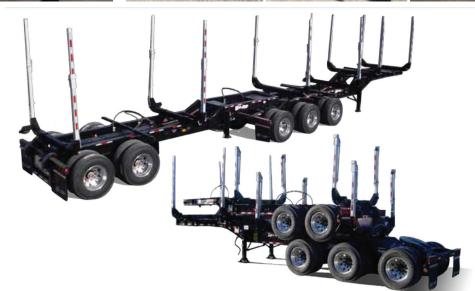

### **Logging B-Train** 37 FT Tridem Lead / 27 FT Tandem Pull

Rev. 1

Let's face it, we're all working harder today than ever before. So why should you expect anything less from your equipment? Our thoughts exactly. That's why every **BWS** trailer is designed to meet your needs. Our seasoned team of designers and engineers bring together the most innovative technology available to give you a different product, a product that delivers value to you each day, even in extreme environments.

# INTRODUCING OUR LOGGING B-TRAIN

Developed using the assistance of industry experts, this unit is designed to go to work and stay at work. Very practical, very effective.

#### 27' LOGGING PULL B-TRAIN TRAILER MODEL 27LBT2X

NOTE: ALL DIMENSIONS ARE NOMINAL.

## 37' LOGGING LEAD B-TRAIN TRAILER MODEL 37LBT2X, 37LBT3X

NOTE: ALL DIMENSIONS ARE NOMINAL.