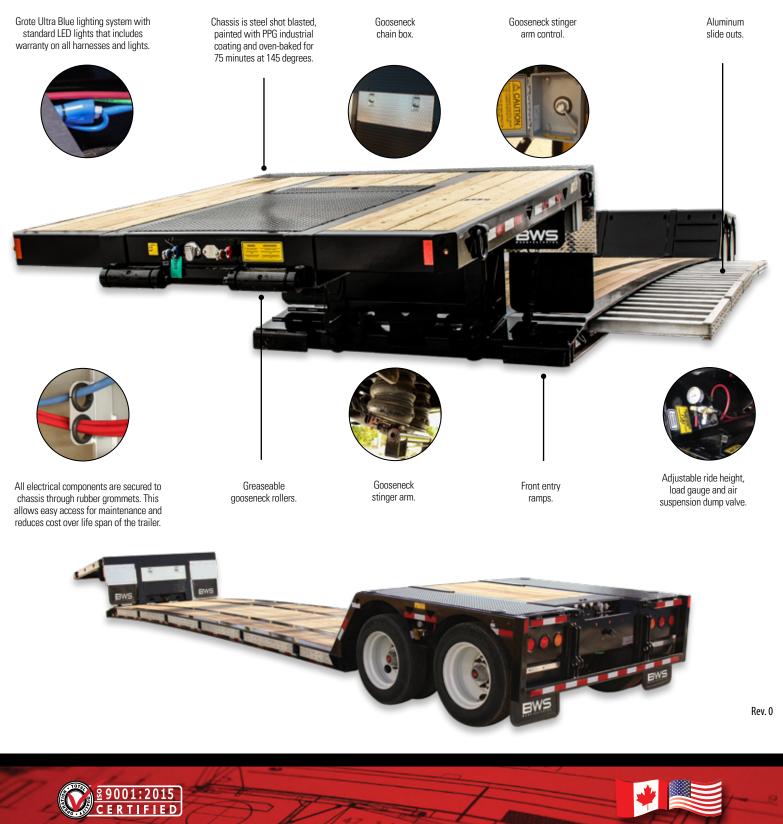

#### **3 YEAR PAINT AND FINISH**

- Steel shot blast
- Industrial top coat and oven baked finish is warrantied against defects in materials and workmanship. Custom colors are subject to a 1 year warranty only.
- Does not cover against general wear and tear such as stone chips or fade as of 2016. \*CONDITIONS MAY APPLY.

#### **6 YEAR BRAKES**

• Haldex Platinum Warranty to the 1st owner Life Seal equipped Haldex ABS component brake system slack adjusters/brake chambers (Haldex LifeSeal)/ABS system ECM & control valve. 6 year or one (1) million mile warranty against defects in material or workmanship.

#### **7 YEAR LIGHTING**

- Grote Ultra Blue
- 7 year warranty on the male pin harness
- 10 year warranty on tail lights