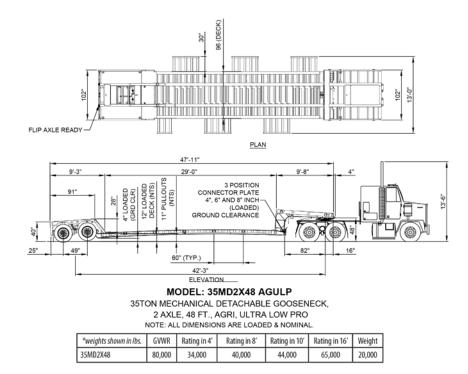

# **MECHANICAL DETACHABLE** AGRI ULTRA LOW PRO MODEL 35MD2X48 AG ULP

#### SHOWN WITH OPTIONAL EQUIPMENT



29 Hawkins Road, Centreville, NB E7K 1A4 · T 506 276-4567 · F 506 276-4380 · sales@bwstrailers.com

Т

B

γ

D

G

Ν

S

Е

R

Ε

F

F

D

E

Ν



## WARRANTY

#### **1 YEAR BUMPER TO BUMPER**

 Warrants that the specified BWS equipment will be free from defects in materials and workmanship, under normal use and service, for the period of the first 12 months of regular service post the date-in-service. This warranty extends only to the original first owner. It is not transferable and applies only to 0EM installed components and equipment.

#### **3 YEAR PAINT AND FINISH**

- Steel shot blast
- Industrial top coat and oven baked finish is warrantied against defects in materials and workmanship. Custom colors are subject to a 1 year warranty only.
- Does not cover against general wear and tear such as stone chips or fade as of 2016. \*CONDITIONS MAY APPLY.

#### **5 YEAR SUPER STRUCTURE**

 Warrants the trailer main frame beams or "s