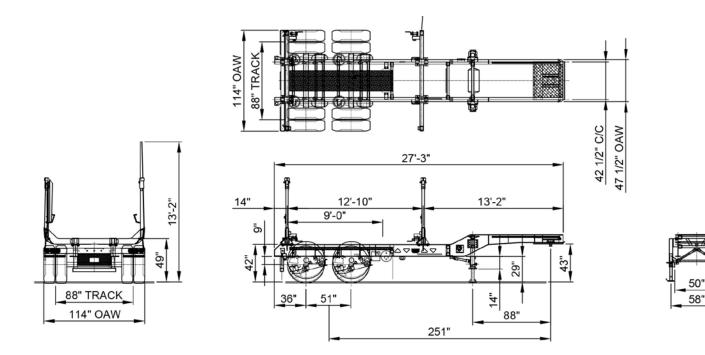

## NFLD B-Train 27lbt2xnl, 37lbt3xnl, 46lbt4xnl

Let's face it, we're all working harder today than ever before. So why should you expect anything less from your equipment? Our thoughts exactly. That's why every **BWS** trailer is designed to meet your needs. Our seasoned team of designers and engineers bring together the most innovative technology available to give you a different product, a product that delivers value to you each day, even in extreme environments.

- Certified air powered load binder
- Air gauge allows operator to be confident when trying to load legal
- 25, 000 lb suspensions with check chains
- Less downtime even in harsh conditions
- Fabricated stakes
- Holland fifth wheel
- Lift axle on lead
- Top chain boxes
- Ladder
- 5 year structural warranty
- 3 year paint warranty