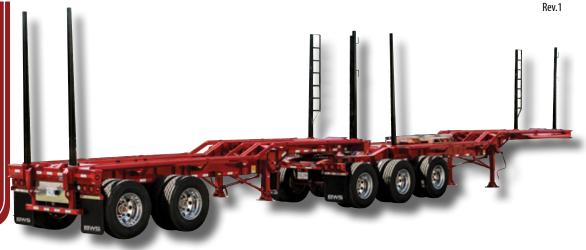

## NFLD B-Train 27lbt2xnl, 37lbt3xnl, 46lbt4xnl

Let's face it, we're all working harder today than ever before. So why should you expect anything less from your equipment? Our thoughts exactly. That's why every **BWS** trailer is designed to meet your needs. Our seasoned team of designers and engineers bring together the most innovative technology available to give you a different product, a product that delivers value to you each day, even in extreme environments.

- Certified air powered load binder
- Air gauge allows operator to be confident when trying to load legal
- 25, 000 lb suspensions with check chains
- Less downtime even in harsh conditions
- Fabricated stakes
- Holland fifth wheel
- Lift axle on lead
- Top chain boxes
- Ladder
- 5 year structural warranty
- 3 year paint warranty