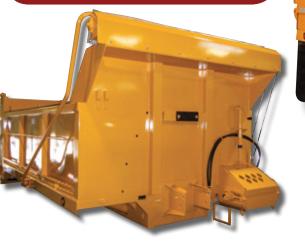

## All Season Sander

Let's face it, We are all working harder today than ever before. So why should you expect anything less from your equipment? Every **BWS** All Season Sander Body is designed to meet your needs. Our seasoned team of designers and engineers bring together the most innovative technology available to present a unique product that delivers value to you each day, even in extreme environments.

Rev.1

- Eliminates costly switchover.
- Hauls salt, sand, stone, gravel asphalt or mulch.
- •9' to 16' lengths.
- Built with hi-tensile steel.
- Unique inner floor provides additional stability.
- Spinner can remain on the unit all year or easily detached.
- Spread width up to 30'.
- Hinged points are greasable.
- Front mount telescopic hoist.
- Multiple speed settings for spinner and conveyor.
- 5 year structural warranty
- 3 year paint warranty