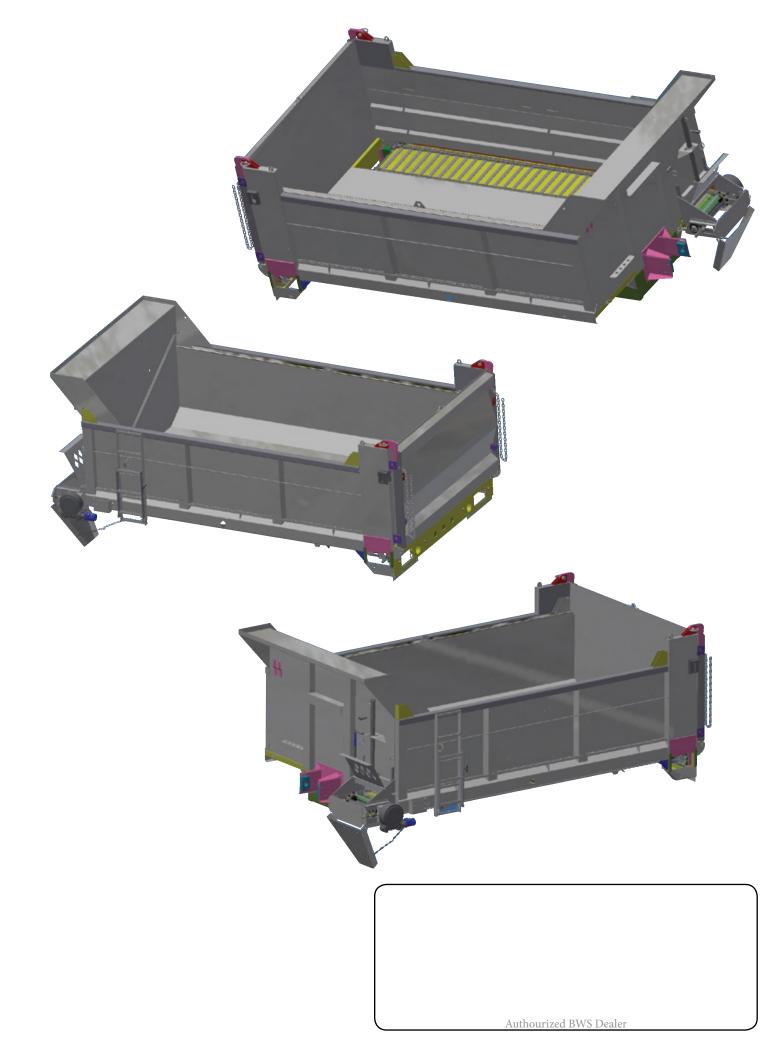

## All Season Sander

Let's face it, We are all working harder today than ever before. So why should you expect anything less from your equipment? Every **BWS** All Season Sander Body is designed to meet your needs. Our seasoned team of designers and engineers bring together the most innovative technology available to present a unique product that delivers value to you each day, even in extreme environments.

Rev.1

- Eliminates costly switchover.
- Hauls salt, sand, stone, gravel asphalt or mulch.
- •9' to 16' lengths.
- Built with hi-tensile steel.
- Unique inner floor provides additional stability.
- Spinner can remain on the unit all year or easily detached.
- Spread width up to 30'.
- Hinged points are greasable.
- Front mount telescopic hoist.
- Multiple speed settings for spinner and conveyor.
- 5 year structural warranty
- 3 year paint warranty