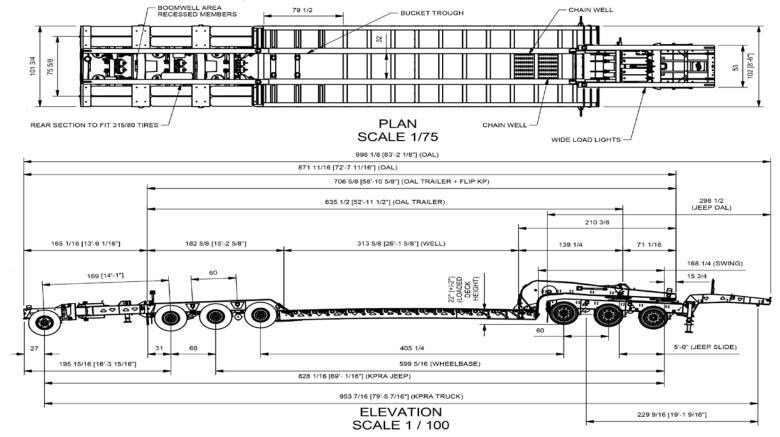

## 55 TON TRIDEM SQUARE BACK - 102" WIDE, 3 AXLE C/W SPREADER, FLIP AXLE, & 2+1 JEEP

NOTE: ALL DIMENSIONS ARE LOADED AND NOMINAL.

| *weight shown in lbs. | GVWR    | Rating in 4′ | Rating in 8' | Rating in 10' | Rating in 12' | Rating in 25'<br>(Evenly distributed) | Weight |
|-----------------------|---------|--------------|--------------|---------------|---------------|---------------------------------------|--------|
| 55HDG3X HS            | 130,000 | 66,000       | 78,000       | 91,500        | 110,000       | 110,000                               | 25,500 |