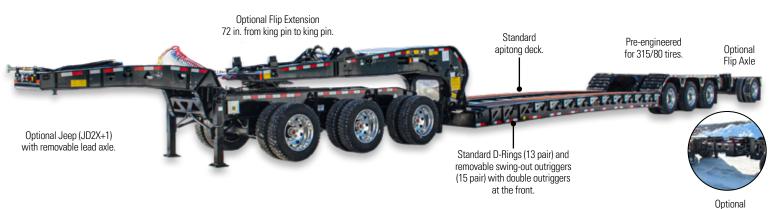

# **HYDRAULIC DETACHABLE**

### 55HDG3X HS

#### SHOWN WITH OPTIONAL EQUIPMENT



Rev. 0

Spreader bar







#### 55HDG3X HS

## 55 TON TRIDEM SQUARE BACK - 102" WIDE, 3 AXLE C/W SPREADER, FLIP AXLE, & 2+1 JEEP

NOTE: ALL DIMENSIONS ARE LOADED AND NOMINAL.

| *weight shown in lbs. | GVWR    | Rating in 4′ | Rating in 8' | Rating in 10' | Rating in 12' | Rating in 25'<br>(Evenly distributed) | Weight |
|-----------------------|---------|--------------|--------------|---------------|---------------|---------------------------------------|--------|
| 55HDG3X HS            | 130,000 | 66,000       | 78,000       | 91,500        | 110,000       | 110,000                               | 25,500 |