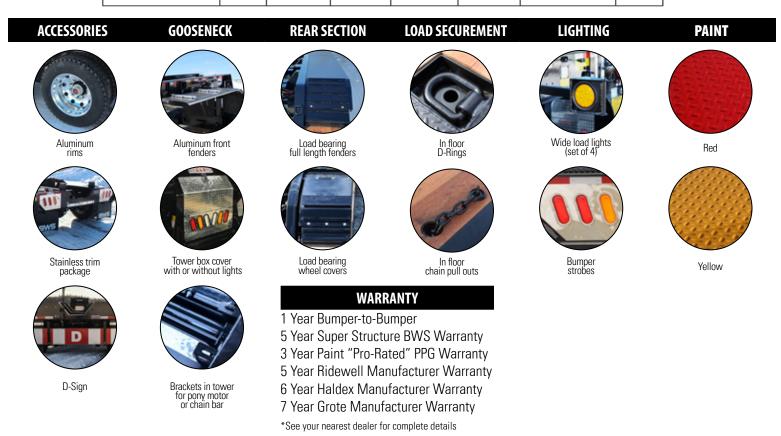

# **HYDRAULIC DETACHABLE**

### 55HDG3X HS

#### SHOWN WITH OPTIONAL EQUIPMENT



Rev. 0

Spreader bar







#### 55HDG3X HS

## 55 TON TRIDEM SQUARE BACK - 102" WIDE, 3 AXLE C/W SPREADER, FLIP AXLE, & 2+1 JEEP

NOTE: ALL DIMENSIONS ARE LOADED AND NOMINAL.

| *weight shown in lbs. | GVWR    | Rating in 4′ | Rating in 8' | Rating in 10' | Rating in 12' | Rating in 25'<br>(Evenly distributed) | Weight |
|-----------------------|---------|--------------|--------------|---------------|---------------|---------------------------------------|--------|
| 55HDG3X HS            | 130,000 | 66,000       | 78,000       | 91,500        | 110,000       | 110,000                               | 25,500 |