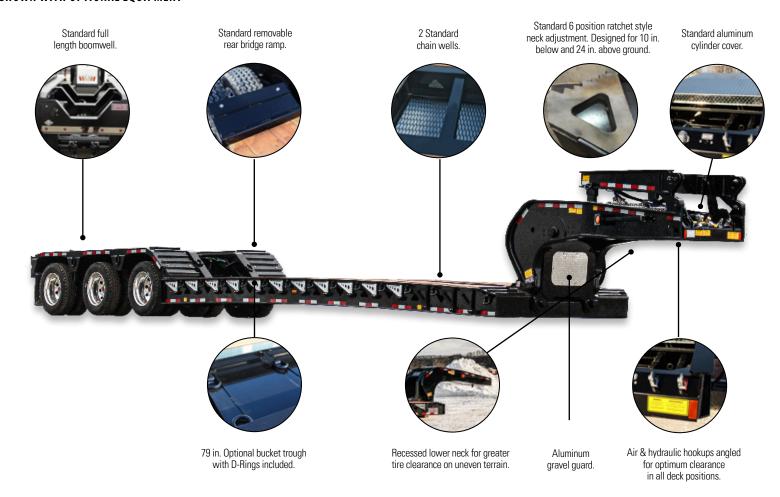

# **HYDRAULIC DETACHABLE**

### 55HDG3X HS

#### SHOWN WITH OPTIONAL EQUIPMENT



Rev. 0

Spreader bar







#### 55HDG3X HS

## 55 TON TRIDEM SQUARE BACK - 102" WIDE, 3 AXLE C/W SPREADER, FLIP AXLE, & 2+1 JEEP

NOTE: ALL DIMENSIONS ARE LOADED AND NOMINAL.

| *weight shown in lbs. | GVWR    | Rating in 4′ | Rating in 8' | Rating in 10' | Rating in 12' | Rating in 25'<br>(Evenly distributed) | Weight |
|-----------------------|---------|--------------|--------------|---------------|---------------|---------------------------------------|--------|
| 55HDG3X HS            | 130,000 | 66,000       | 78,000       | 91,500        | 110,000       | 110,000                               | 25,500 |