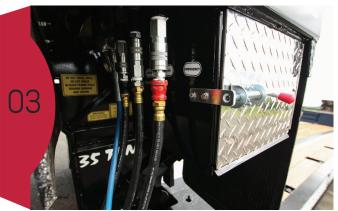

## **PHOTOS TO INCLUDE:**

Include an overall photo of the trailer.

Include a picture of the overall area where the issue is occurring.

\*Please note there are no issues with these example photos.

Include a photo of the VIN tag, located on front driver's side of the trailer.