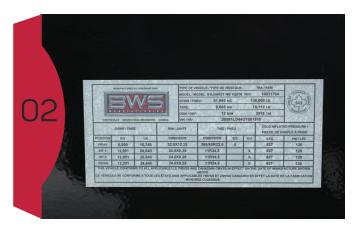

itted online: www.bwstrailers.com Please contact us with questions or concerns: warranty@bwstrailers.com • 506.276.1132

## **REQUIREMENTS:**

- 1. Photos should be between 1MB and 5MB in size to follow for adequate visual representation.
- 2. Ensure that photos are focused so the problem area can be easily identified and analyzed. Blurry photos will prolong the process and you may be asked to retake and resend.
- 3. Please ensure the area is clean to avoid any debris interfering in the clarity of the photos.

## **PHOTOS TO INCLUDE:**

Include an overall photo of the trailer.



Include a picture of the overall area where the issue is occurring.



\*Please note there are no issues with these example photos.

Include a photo of the VIN tag, located on front driver's side of the trailer.



Include close-up photos from multiple angles to adequately depict the issue.