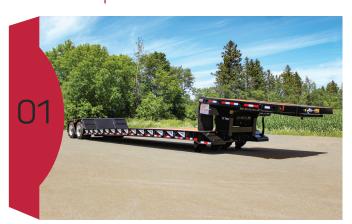

## **PHOTOS TO INCLUDE:**

Include an overall photo of the trailer.

Include a picture of the overall area where the issue is occurring.

\*Please note there are no issues with these example photos.

Include a photo of the VIN tag, located on front driver's side of the trailer.