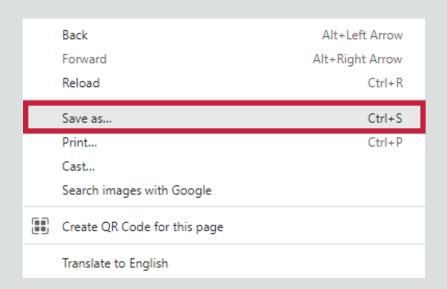

### SAVE TO YOUR DESK TOP

COPY THIS LINK INTO YOUR WEBSITE BROWSER.

https://form.jotform.com/221722866922056

02 STEP RIGHT CLICK ON THE WEBPAGE AND CLICK "SAVE AS"

Cancel

Save

SAVE THE WEBPAGE ON YOUR DESKTOP FOR EASY ACCESS TO SUBMITTING WARRANTY CLAIMS.