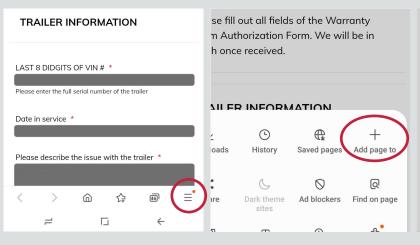

#### TO ADD TO YOUR "HOME SCREEN" IF NOT PROMPTED (ANDROID DEVICES)

| TRAILER INFORMATION        |
|----------------------------|
| Add the current webpage to |
| Bookmarks                  |
| Quick access               |
| Home screen                |
| Saved pages                |
| Cancel                     |