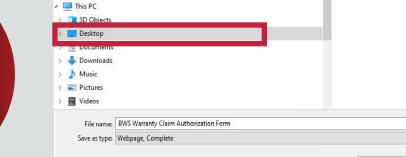

### SAVE TO YOUR DESK TOP

COPY THIS LINK INTO YOUR WEBSITE BROWSER.

https://form.jotform.com/221722866922056

02 STEP RIGHT CLICK ON THE WEBPAGE AND CLICK "SAVE AS"

Cancel

Save

SAVE THE WEBPAGE ON YOUR DESKTOP FOR EASY ACCESS TO SUBMITTING WARRANTY CLAIMS.

O3 STEP

▲ Hide Folders