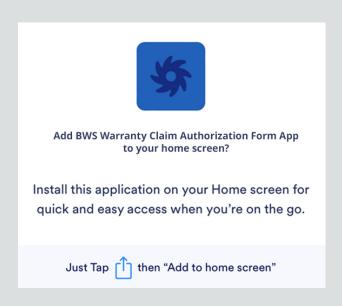

## DOWNLOAD The App

PLEASE SCAN THE QR CODE WITH YOUR MOBILE DEVICE CAMERA AND CLICK THE LINK WHEN PROMPTED.

ONCE THE FORM OPENS, IN 8-10 SECONDS YOU MAY BE ASKED TO SAVE THE FORM TO YOUR "HOME SCREEN". ONCE SAVED, IT WILL LIVE ON YOUR PHONE AMONG OTHER APPS.