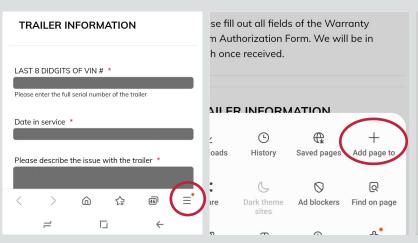

#### TO ADD TO YOUR "HOME SCREEN" IF NOT PROMPTED (ANDROID DEVICES)

| TRAILER INFORMATION        |
|----------------------------|
| Add the current webpage to |
| Quick access               |
| Home screen                |
| Saved pages                |
| Cancel                     |