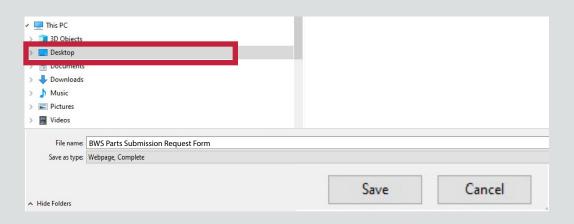

### SAVE THE WEBPAGE ON YOUR DESKTOP FOR EASY ACCESS TO SUBMITTING PARTS REQUESTS.