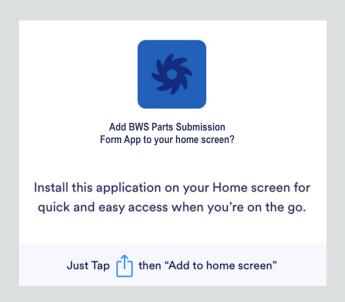

#### DOWNLOAD The App

PLEASE SCAN THE QR CODE WITH YOUR MOBILE DEVICE CAMERA AND CLICK THE LINK WHEN PROMPTED.

ONCE THE FORM OPENS, IN 8-10 SECONDS YOU MAY BE ASKED TO SAVE THE FORM TO YOUR "HOME SCREEN". ONCE SAVED, IT WILL LIVE ON YOUR PHONE AMONG OTHER APPS.