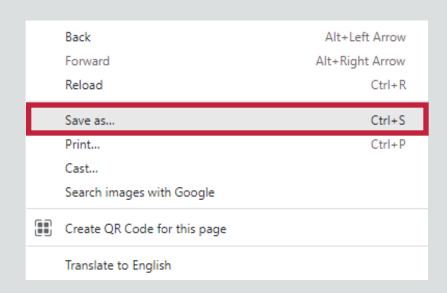

## SAVE TO YOUR DESK TOP

COPY THIS LINK INTO YOUR WEBSITE BROWSER.

https://form.jotform.com/223533596739266

02 STEP RIGHT CLICK ON THE WEBPAGE AND CLICK "SAVE AS"